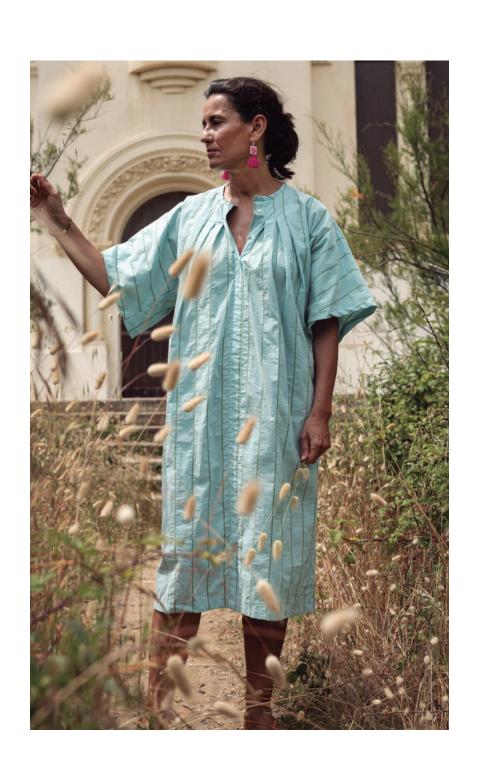

## Sonora

Nature in its wild state inspires the moskiddos Spring/ Summer 2025 season.

The aquamarine tones contrast with the wild nature of the forest and desert terrain. The collection is inspired by the missionary architecture of the Sonoran Desert, which tones we have assimilated.

The shapes and volumes of the garments are integrated with the orography of nature and its elements of sand, forest, wind and sun.

This collection is driven by the need to return to our origins, where materials, textures and touch reveal an important part of our essence. Freshness, joy, a taste for quality and comfort is what we want the Sonora collection to convey.