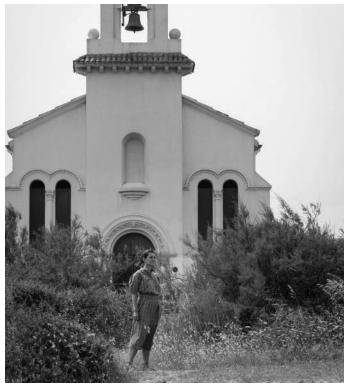

## Sonora

Nature in its wild state inspires the moskiddos Spring/ Summer 2025 season.

The aquamarine tones contrast with the wild nature of the forest and desert terrain. The collection is inspired by the missionary architecture of the Sonoran Desert, which tones we have assimilated.

The shapes and volumes of the garments are integrated with the orography of nature and its elements of sand, forest, wind and sun.

This collection is driven by the need to return to our origins, where materials, textures and touch reveal an important part of our essence. Freshness, joy, a taste for quality and comfort is what we want the Sonora collection to convey.