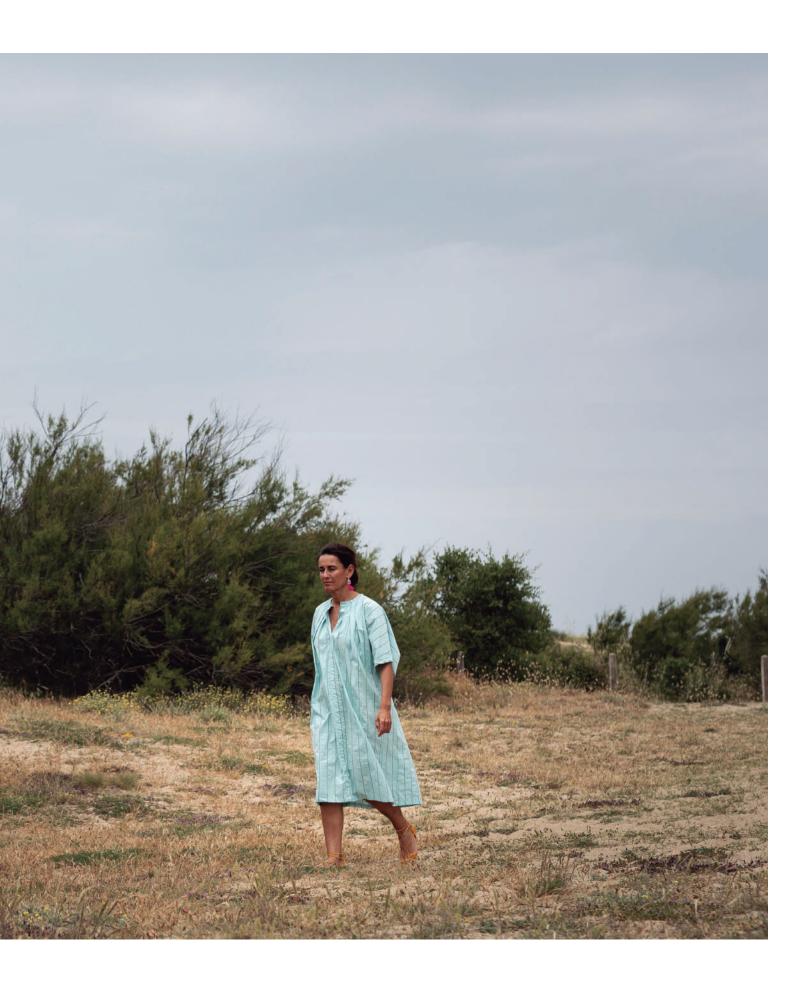

## Sonora

Nature in its wild state inspires the moskiddos Spring/ Summer 2025 season.

The aquamarine tones contrast with the wild nature of the forest and desert terrain. The collection is inspired by the missionary architecture of the Sonoran Desert, which tones we have assimilated.

The shapes and volumes of the garments are integrated with the orography of nature and its elements of sand, forest, wind and sun.

This collection is driven by the need to return to our origins, where materials, textures and touch reveal an important part of our essence. Freshness, joy, a taste for quality and comfort is what we want the Sonora collection to convey.