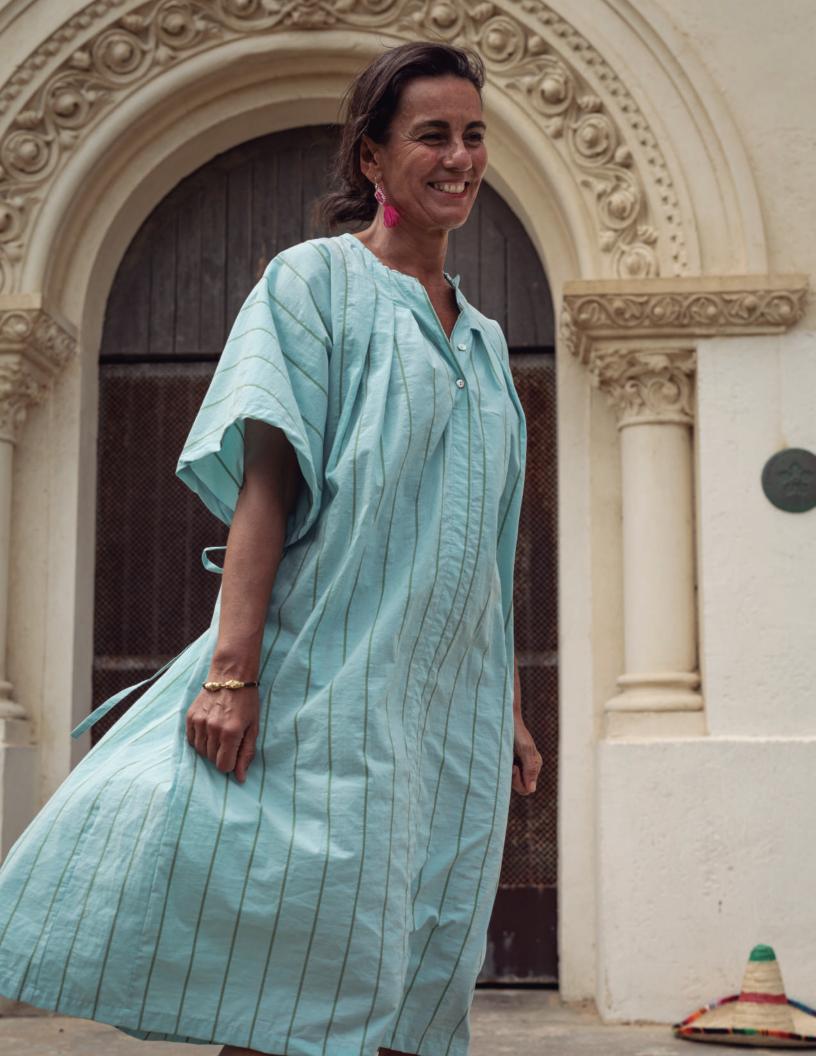

## Sonora

Nature in its wild state inspires the moskiddos Spring/ Summer 2025 season.

The aquamarine tones contrast with the wild nature of the forest and desert terrain. The collection is inspired by the missionary architecture of the Sonoran Desert, which tones we have assimilated.

The shapes and volumes of the garments are integrated with the orography of nature and its elements of sand, forest, wind and sun.

This collection is driven by the need to return to our origins, where materials, textures and touch reveal an important part of our essence. Freshness, joy, a taste for quality and comfort is what we want the Sonora collection to convey.