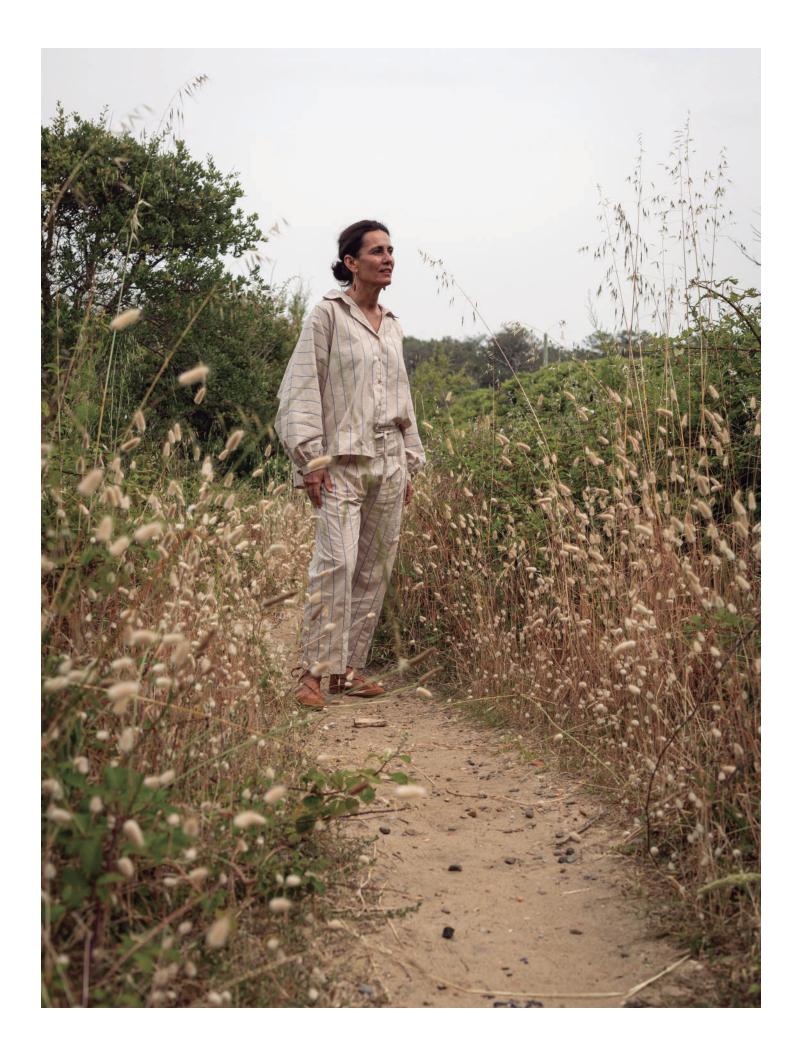

## Sonora

Nature in its wild state inspires the moskiddos Spring/ Summer 2025 season.

The aquamarine tones contrast with the wild nature of the forest and desert terrain. The collection is inspired by the missionary architecture of the Sonoran Desert, which tones we have assimilated.

The shapes and volumes of the garments are integrated with the orography of nature and its elements of sand, forest, wind and sun.

This collection is driven by the need to return to our origins, where materials, textures and touch reveal an important part of our essence. Freshness, joy, a taste for quality and comfort is what we want the Sonora collection to convey.