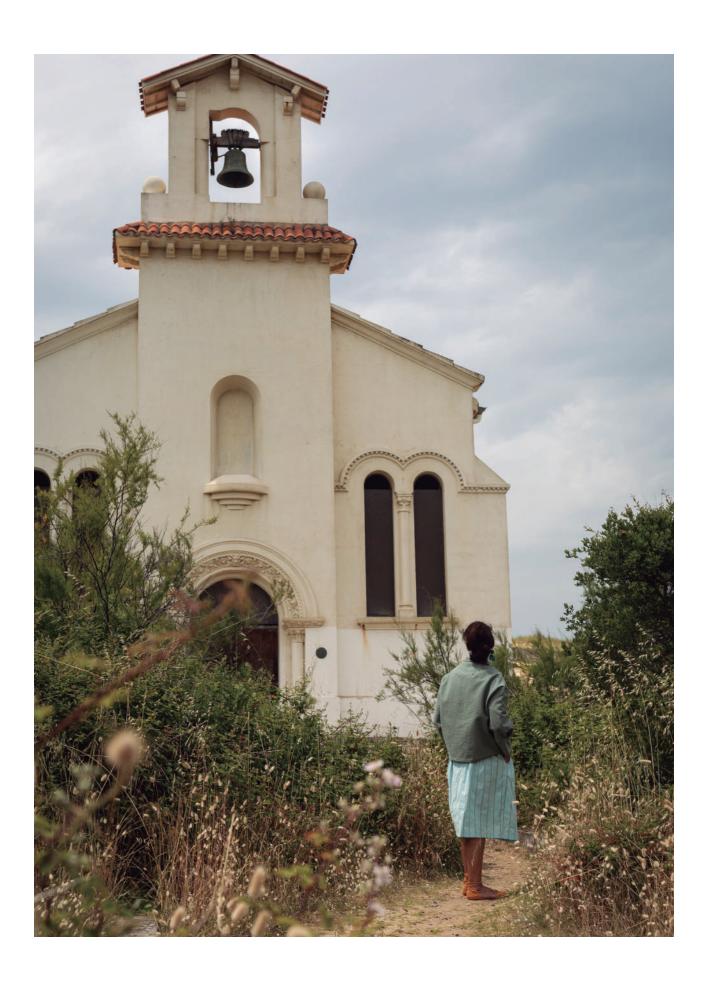

## Sonora

Nature in its wild state inspires the moskiddos Spring/ Summer 2025 season.

The aquamarine tones contrast with the wild nature of the forest and desert terrain. The collection is inspired by the missionary architecture of the Sonoran Desert, which tones we have assimilated.

The shapes and volumes of the garments are integrated with the orography of nature and its elements of sand, forest, wind and sun.

This collection is driven by the need to return to our origins, where materials, textures and touch reveal an important part of our essence. Freshness, joy, a taste for quality and comfort is what we want the Sonora collection to convey.