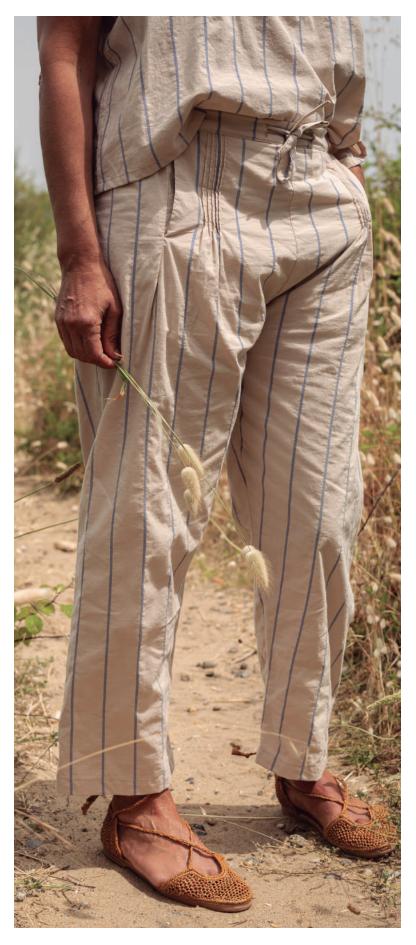

## Sonora

Nature in its wild state inspires the moskiddos Spring/ Summer 2025 season.

The aquamarine tones contrast with the wild nature of the forest and desert terrain. The collection is inspired by the missionary architecture of the Sonoran Desert, which tones we have assimilated.

The shapes and volumes of the garments are integrated with the orography of nature and its elements of sand, forest, wind and sun.

This collection is driven by the need to return to our origins, where materials, textures and touch reveal an important part of our essence. Freshness, joy, a taste for quality and comfort is what we want the Sonora collection to convey.