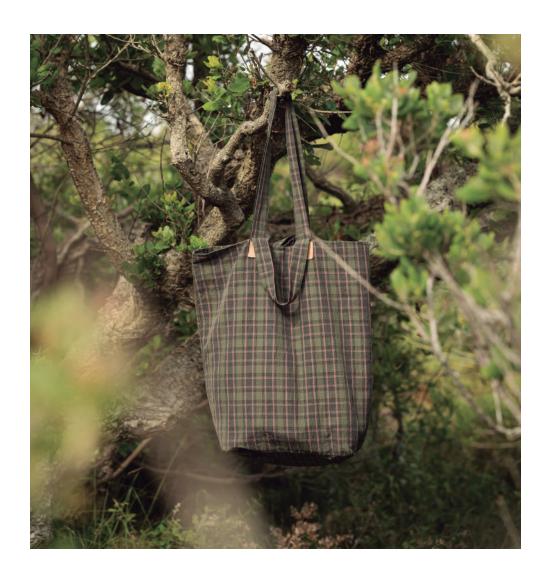

## Sonora

Nature in its wild state inspires the moskiddos Spring/ Summer 2025 season.

The aquamarine tones contrast with the wild nature of the forest and desert terrain. The collection is inspired by the missionary architecture of the Sonoran Desert, which tones we have assimilated.

The shapes and volumes of the garments are integrated with the orography of nature and its elements of sand, forest, wind and sun.

This collection is driven by the need to return to our origins, where materials, textures and touch reveal an important part of our essence. Freshness, joy, a taste for quality and comfort is what we want the Sonora collection to convey.