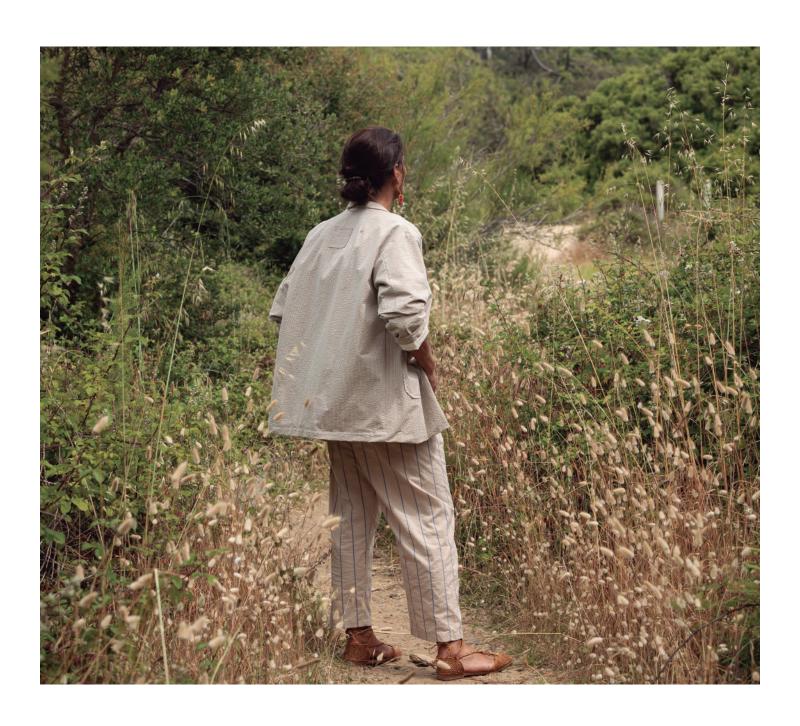

## Sonora

Nature in its wild state inspires the moskiddos Spring/ Summer 2025 season.

The aquamarine tones contrast with the wild nature of the forest and desert terrain. The collection is inspired by the missionary architecture of the Sonoran Desert, which tones we have assimilated.

The shapes and volumes of the garments are integrated with the orography of nature and its elements of sand, forest, wind and sun.

This collection is driven by the need to return to our origins, where materials, textures and touch reveal an important part of our essence. Freshness, joy, a taste for quality and comfort is what we want the Sonora collection to convey.