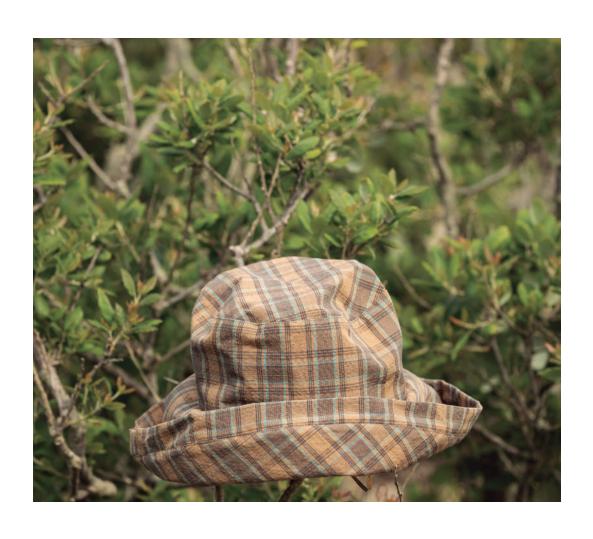

## Sonora

Nature in its wild state inspires the moskiddos Spring/ Summer 2025 season.

The aquamarine tones contrast with the wild nature of the forest and desert terrain. The collection is inspired by the missionary architecture of the Sonoran Desert, which tones we have assimilated.

The shapes and volumes of the garments are integrated with the orography of nature and its elements of sand, forest, wind and sun.

This collection is driven by the need to return to our origins, where materials, textures and touch reveal an important part of our essence. Freshness, joy, a taste for quality and comfort is what we want the Sonora collection to convey.